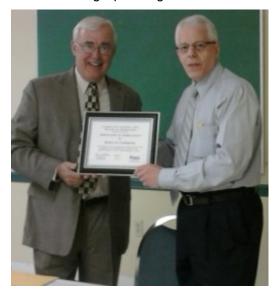

Board President Richard Fetterman presents Executive Director Robert A. Cardamone with a certificate celebrating Mr. Cardamone's 35 years' service to Community Action, Inc.

The Board's planning process included developing the organization's vision and validating its mission – and the plan's foundation was built upon maintaining high organizational standards, strengthening partnerships, and increasing community involvement, transparency and accountability.