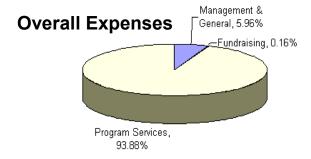

# **Expenses / Statement of Expenses**

### **Statement of Expenses Year End June 30, 2010**

| <u>Expenses</u>                    | Program<br>Services | Management & General | Fundraising | Total       |
|------------------------------------|---------------------|----------------------|-------------|-------------|
| Salaries & Wages                   | \$1,451,918         | \$286,399            | \$5,421     | \$1,743,738 |
| Employee<br>Benefits               | \$238,595           | \$30,266             | \$562       | \$269,423   |
| Pension Plan<br>Contribution       | \$22,701            | \$6,277              | \$142       | \$29,120    |
| Payroll Taxes                      | \$109,009           | \$21,907             | \$408       | \$131,324   |
| Supplies                           | \$68,788            | \$51                 | \$0         | \$68,839    |
| Telephone<br>Postage &             | \$29,918            | \$1,529              | \$140       | \$31,587    |
| Shipping                           | \$23,045            | \$0                  | \$96        | \$23,141    |
| Occupancy<br>Equipment<br>Rental & | \$75,507            | \$1,661              | \$176       | \$77,344    |
| Maintenance<br>Printing &          | \$17,961            | \$0                  | \$703       | \$17,961    |
| Publications                       | \$5,809             | \$0                  | \$282       | \$6,512     |
| Travel                             | \$54,990            | \$4,662              | \$0         | \$59,934    |
| Meetings<br>Depreciation,          | \$1,407             | \$77                 | \$0         | \$1,484     |
| etc.<br>Other                      | \$25,838            | \$0                  | \$0         | \$25,838    |
| Expenses Expenses                  | \$4,423,806         | \$62,637             | \$2,938     | \$4,489,381 |
| Total                              | \$6,549,292         | \$415,466            | \$10,868    | \$6,975,626 |