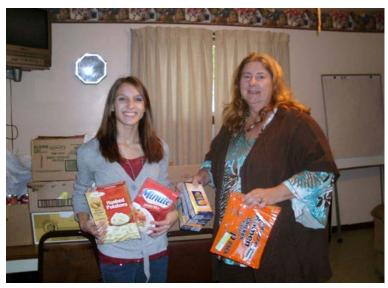

Susan McLaughlin (right) accepts a donation for Crossroads of 600 non-perishable food items from high school senior Heather Rodgers (left).

The <u>Emergency Food and Shelter Program (EFSP)</u> helps to alleviate a family's financial emergency and assists them with maintaining their housing. EFSP provides eligible households with one month's payment of housing and utilities (mortgage, rent, heat, electric, water and sewage). This past year, EFSP served 273 individuals in Clarion and Jefferson Counties.