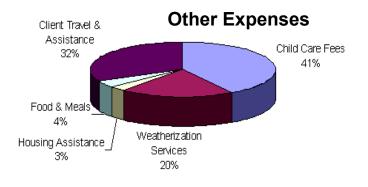

# **Expenses / Statement of Expenses**

### **Statement of Expenses Year End June 30, 2010**

| <u>Expenses</u>                    | Program<br>Services | Management & General | Fundraising | Total       |
|------------------------------------|---------------------|----------------------|-------------|-------------|
| Salaries & Wages                   | \$1,451,918         | \$286,399            | \$5,421     | \$1,743,738 |
| Employee<br>Benefits               | \$238,595           | \$30,266             | \$562       | \$269,423   |
| Pension Plan<br>Contribution       | \$22,701            | \$6,277              | \$142       | \$29,120    |
| Payroll Taxes                      | \$109,009           | \$21,907             | \$408       | \$131,324   |
| Supplies                           | \$68,788            | \$51                 | \$0         | \$68,839    |
| Telephone<br>Postage &             | \$29,918            | \$1,529              | \$140       | \$31,587    |
| Shipping                           | \$23,045            | \$0                  | \$96        | \$23,141    |
| Occupancy<br>Equipment<br>Rental & | \$75,507            | \$1,661              | \$176       | \$77,344    |
| Maintenance<br>Printing &          | \$17,961            | \$0                  | \$703       | \$17,961    |
| Publications                       | \$5,809             | \$0                  | \$282       | \$6,512     |
| Travel                             | \$54,990            | \$4,662              | \$0         | \$59,934    |
| Meetings<br>Depreciation,          | \$1,407             | \$77                 | \$0         | \$1,484     |
| etc.<br>Other                      | \$25,838            | \$0                  | \$0         | \$25,838    |
| Expenses Expenses                  | \$4,423,806         | \$62,637             | \$2,938     | \$4,489,381 |
| Total                              | \$6,549,292         | \$415,466            | \$10,868    | \$6,975,626 |